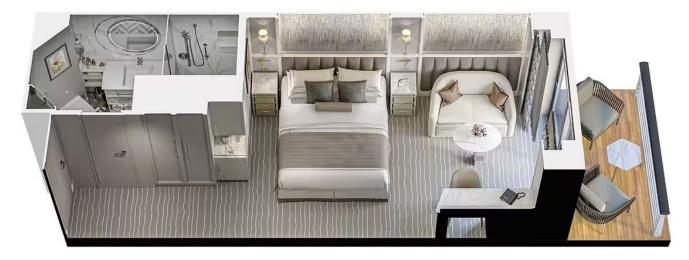

## **VERANDA STATEROOM**

From \$8,800 for passenger #1 and 1 Companion FREE!

B4 \$ 8,800, B3 \$ 8,900, B2 \$ 9,000, B1 \$ 9,100

STATEROOM SIZE (SQ FT / SQ M): 291 / 27 DECK(S): 7, 8

Measuring 291 square feet of living space, including the private veranda, Vista's standard Veranda Staterooms are the epitome of spaciousness. Bathed in soft tones of harvest and wheat, punctuated with seagrass and bold sienna, each is furnished with a queen-size Tranquility Bed piled high with plush linens and plump pillows, a comfortable seating area, private veranda, thoughtful amenities, abundant storage space, and an oversized bathroom.